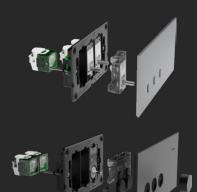

## The SOLIS™ Range key features:

- Non-intrusive LED indicator
- Faster installation with connected rotary dimmer (on/off push-in)
- Easy installation with pre-mounted screws
- 40M mech format compatibility
- Robust grid & strong cover clips
- Premium aesthetics with non-intrusive LED indicator
- Smart features compatible with Clipsal Wiser™