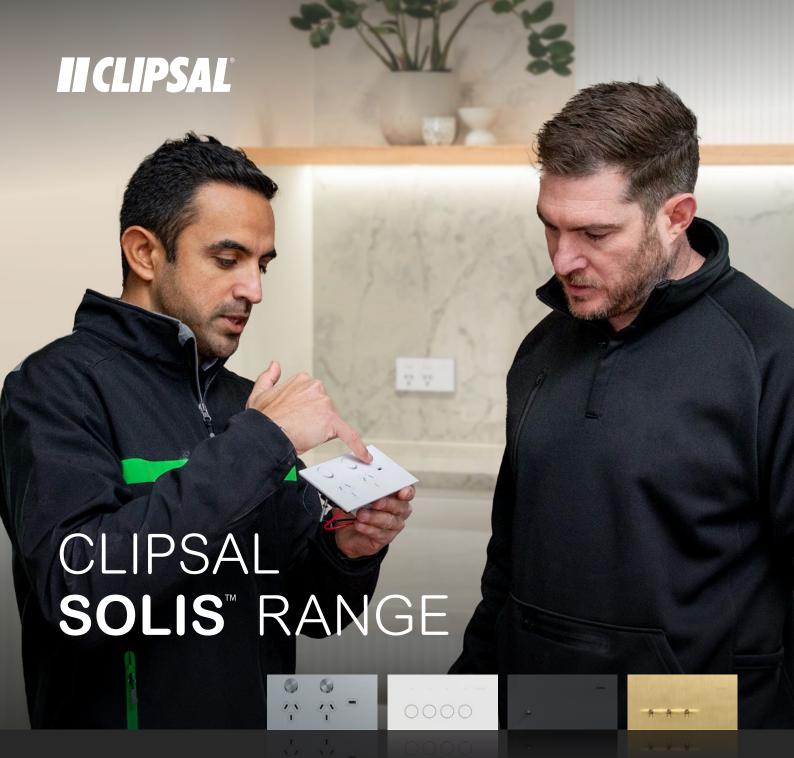

The latest innovations in light switches and sockets from Clipsal by Schneider Electric. The new optimum range comes in two series SOLIS™ and SOLIS™ T SERIES, both have been designed and tested with electricians for high-end residential projects.

## SOLIS™ T SERIES

- Available in four premium finishes:
   Platinum Aluminium, Ebony Aluminium,
   Living Brass, and White Ceramic
- Distinctive and robust toggle
- Ultra slim cover (3.9mm)

## SOLIS

- Available in two premium finishes: Matte White and Matte Black
- Flush push-button
- Ultra slim cover (4.5mm)