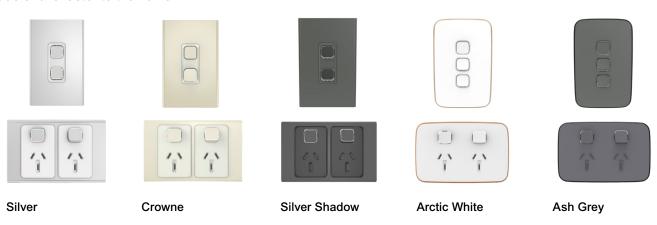

# Find your Iconic

With a wide variety of finishes and colours to choose from, there's something for every home.

# **Iconic Styl**

Metallic switches and power points that add a luxe factor to the home.