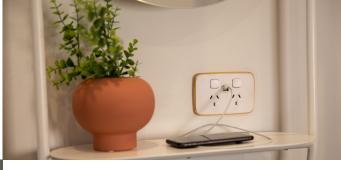

# **USB** charging

Iconic has multiple USB charging options, from a double or quad power point with USB ports, to a three port USB charging shelf. Choose USB A, USB C fast charge or USB A+C options to suit your family's needs.