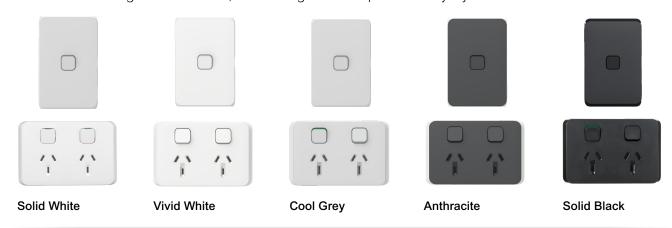

# Find your Iconic

With a wide variety of finishes and colours to choose from, there's something for every home.

## **Iconic**

The base Iconic range has a modern, clean design that complements any style.

**Iconic Essence** 

With round wooden edges, Iconic Essence

brings a hint of nature to the home.