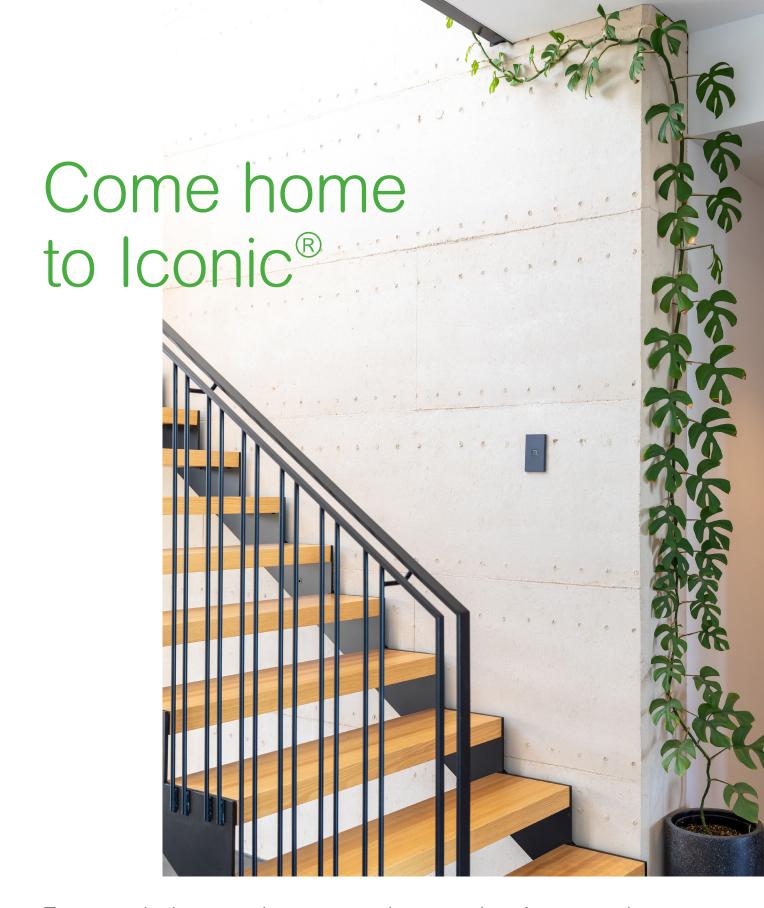

### Multi-way control

Adding multi-way control to staircases, hallways and open plan living areas can save you from having to walking back in the dark.

### At home control

Iconic can connect with Bluetooth® Low Energy (BLE) to give, you easy control of power points, switches and dimmers. You can link your Iconic products to the Wiser by SE app on your smartphone for basic smart home functionality at your fingertips. One thing to consider is that while you'll be able to set timers and schedules (for instance for when outdoor lights should turn on), you'll only have control over your devices while you are within Bluetooth® range.