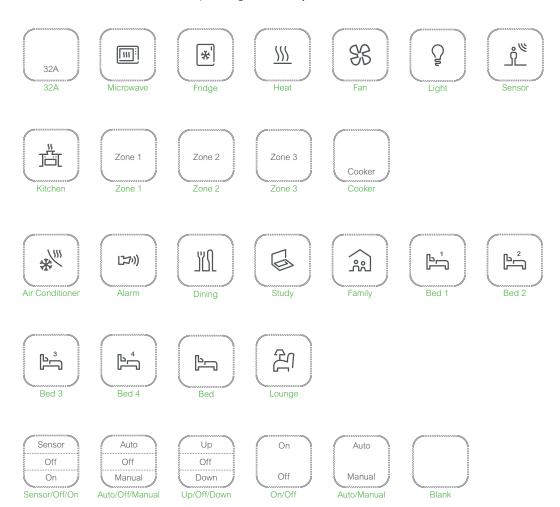

# Pictogram identification

Get the right switch the first time, every time and show off your attention to detail by adding pictogram icons to your switches.

# Show off your attention to detail with pictogram icons

# Standard Pictogram Icon Dollies

Choose the perfect custom solution so you'll never be left wondering which switch does what. It also adds a unique design feature to your home.