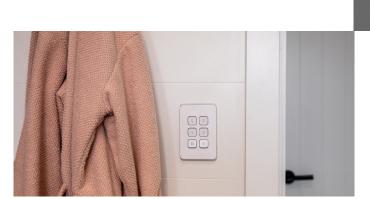

# Pictogram identification

Get the right switch the first time, every time and show off your attention to detail by adding pictogram icons to your switches.

# Standard Pictogram Icon Dollies

Choose the perfect custom solution so you'll never be left wondering which switch does what. It also adds a unique design feature to your home.