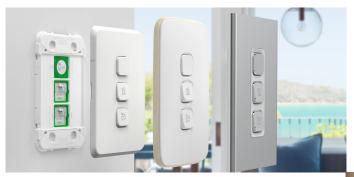

# Clever features

The Iconic Collection provides flexibility and variety of available clever accessories, so you can customise the right solution for your home.

# Infinitely customisable

Once the Iconic grid plates are safely installed by a qualified electrician, you can change your light switch and power point covers at any time. Simply clip off the standard cover and clip on your preferred style for a fresh new look!